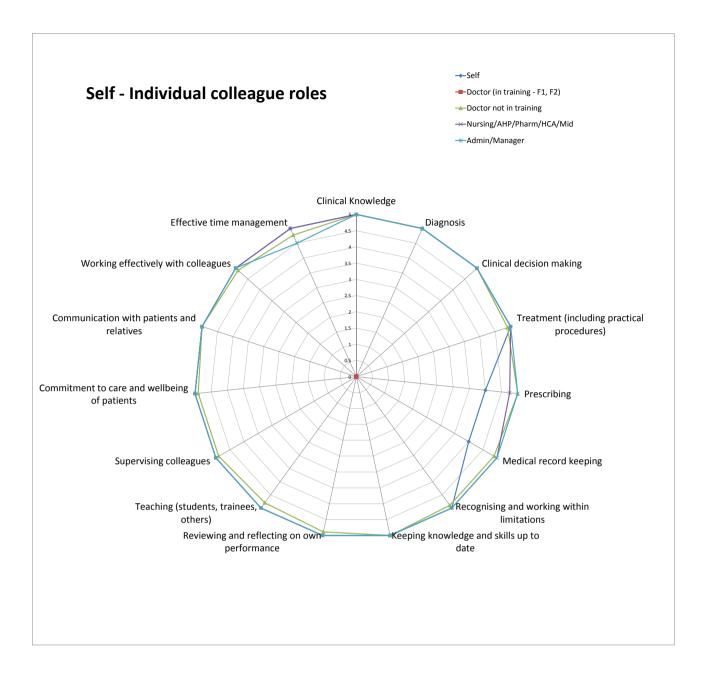

## Self & Colleagues

| Clinical knowledge                         |            | 5.0     | =Ave Colleague score               |                                   | 7 1 1 1 1 1 |
|--------------------------------------------|------------|---------|------------------------------------|-----------------------------------|-------------|
| Self                                       | 5.0        |         |                                    | Self                              | 5.0         |
| Doctors in training<br>Doctors             | N/A<br>5.0 |         |                                    | Doctors in training               | 0.0         |
| Nursing/AHP/Pharm/HCA/Mid                  | 5.0        |         | , 5, 5, 5, 5, 5, 5, 5<br>, 5, 5, 5 | Doctors  Nursing/AHP/Pharm/HCA/Mi | 5.0         |
| Admin/Manager                              | 5.0        | 5, 5    |                                    | d  Admin/Manager                  | 5.0         |
| -                                          |            |         |                                    |                                   |             |
| Diagnosis                                  |            | 5.0     | =Ave Colleague score               | Self                              | 5.0         |
| Self                                       | 5.0        |         |                                    |                                   | -           |
| Doctors in training<br>Doctors             | N/A<br>5.0 | 5, 5, 5 | , 5, 5, 5, 5, 5, 5                 | Doctors in training               | 0.0         |
|                                            |            |         |                                    | Doctors                           | 5.0         |
| Nursing/AHP/Pharm/HCA/Mid                  | 5.0        | 5, 5, 5 | , 5, 5                             | Nursing/AHP/Pharm/HCA/Mi<br>d     | 5.0         |
| Admin/Manager                              | 5.0        | 5, 5    |                                    | Admin/Manager                     | 5.0         |
| Clinical decision making                   |            | 5.0     | =Ave Colleague score               |                                   | 1           |
| Self                                       | 5.0        |         |                                    | Self                              | 5.0         |
| Doctors in training                        | N/A        |         |                                    |                                   | 1           |
| Doctors                                    | 5.0        | 5, 5, 5 | , 5, 5, 5, 5, 5, 5                 | Doctors in training               | 0.0         |
| Nursing/AHP/Pharm/HCA/Mid                  | 5.0        | 5, 5, 5 | , 5, 5                             | Doctors  Nursing/AHP/Pharm/HCA/Mi | 5.0         |
|                                            |            |         |                                    | d                                 | 5.0         |
| Admin/Manager                              | 5.0        | 5, 5    |                                    | Admin/Manager                     | 5.0         |
| Treatment (including practical procedures) |            | 4.9     | =Ave Colleague score               |                                   | 1           |
| Self                                       | 5.0        |         |                                    | Self                              | 5.0         |
| Doctors in training                        | N/A        |         |                                    | Donton in topinion                |             |
| Doctors                                    | 4.9        | 5, 5, 5 | , 5, 5, 5, 5, 5, 4                 | Doctors in training               | - 0.0       |
|                                            |            |         |                                    | Doctors                           | 4.9         |
| Nursing/AHP/Pharm/HCA/Mid                  | 5.0        | 5, 5, 5 | , 5, 5                             | Nursing/AHP/Pharm/HCA/Mi          | 5.0         |
| Admin/Manager                              | 5.0        | 5, 5    |                                    | Admin/Manager                     | 5.0         |
| Prescribing                                |            | 4.9     | =Ave Colleague score               |                                   | 7           |
| Self                                       | 4.0        |         | <del>-</del>                       | Self                              | 4.0         |
| Doctors in training                        | N/A        |         |                                    |                                   | -           |
| Doctors                                    | 5.0        | 5, 5, 5 | , 5, 5                             | Doctors in training               | 0.0         |
|                                            |            | _       |                                    | Doctors                           | 5.0         |
| Nursing/AHP/Pharm/HCA/Mid                  | 4.8        | 5, 5, 5 | , 4                                | Nursing/AHP/Pharm/HCA/Mi<br>d     | 4.8         |
| Admin/Manager                              | 5.0        | 5       |                                    | Admin/Manager                     | 5.0         |
|                                            |            |         |                                    |                                   |             |