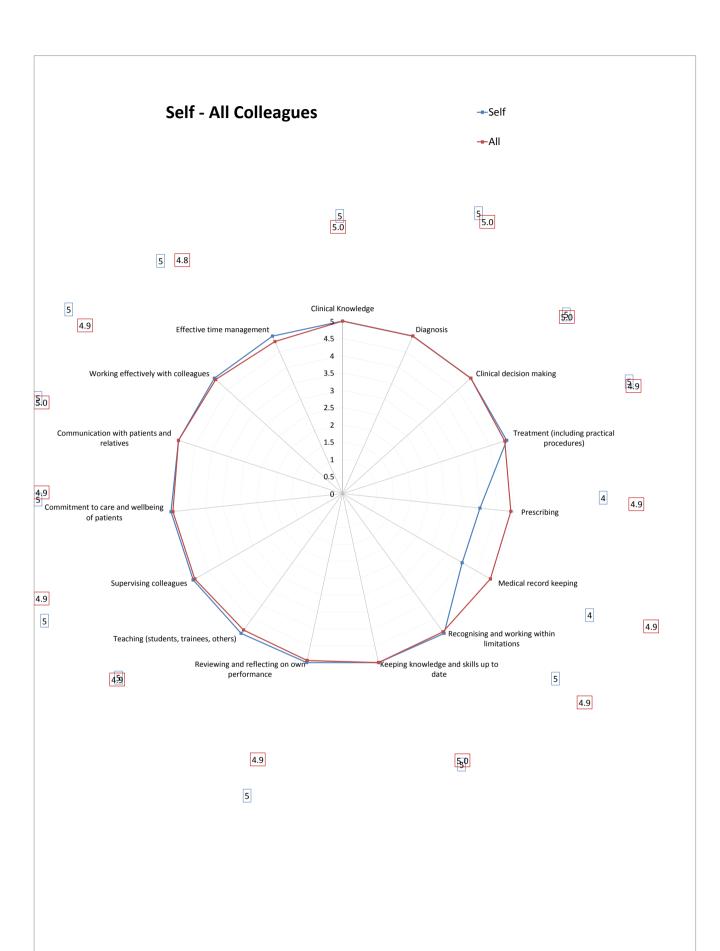

Patient and Colleague feedback Revalidation report

Doctor:

Dr Daniel Engelke

Report Date:

11/04/2019

LISTENING HELPING EXCELLING IMPROVING UNITING CARING BETTER FOR YOU

|                    | Clinical Knowledge | Diagnosis | Clinical decision making | Treatment (including practical procedures) | Prescribing | Medical record keeping | Recognising and working within limitations | Keeping knowledge and skills up to date | Reviewing and reflecting on own performance | Teaching (students, trainees, others) | Supervising colleagues | Commitment to care and wellbeing of patients | Communication with patients and relatives | Working effectively with colleagues | Effective time management |
|--------------------|--------------------|-----------|--------------------------|--------------------------------------------|-------------|------------------------|--------------------------------------------|-----------------------------------------|---------------------------------------------|---------------------------------------|------------------------|----------------------------------------------|-------------------------------------------|-------------------------------------|---------------------------|
| Self               | 5.0                | 5.0       | 5.0                      | 5.0                                        | 4.0         | 4.0                    | 5.0                                        | 5.0                                     | 5.0                                         | 5.0                                   | 5.0                    | 5.0                                          | 5.0                                       | 5.0                                 | 5.0                       |
| Doctor in training | N/A                | N/A       | N/A                      | N/A                                        | N/A         | N/A                    | N/A                                        | N/A                                     | N/A                                         | N/A                                   | N/A                    | N/A                                          | N/A                                       | N/A                                 | N/A                       |
| Doctor             | 5.0                | 5.0       | 5.0                      | 4.9                                        | 5.0         | 4.9                    | 4.9                                        | 5.0                                     | 4.9                                         | 4.8                                   | 4.9                    | 4.9                                          | 5.0                                       | 4.9                                 | 4.8                       |
| Other clinical     | 5.0                | 5.0       | 5.0                      | 5.0                                        | 4.8         | 5.0                    | 5.0                                        | 5.0                                     | 5.0                                         | 5.0                                   | 5.0                    | 5.0                                          | 5.0                                       | 5.0                                 | 5.0                       |
| Non-Clinial        | 5.0                | 5.0       | 5.0                      | 5.0                                        | 5.0         | 5.0                    | 5.0                                        | 5.0                                     | 5.0                                         | 5.0                                   | 5.0                    | 5.0                                          | 5.0                                       | 5.0                                 | 4.5                       |

## Self & Colleagues

| Clinical knowledge                         |            | 5.0     | =Ave Colleague score               |                                   | 7 1 1 1 1 1 |
|--------------------------------------------|------------|---------|------------------------------------|-----------------------------------|-------------|
| Self                                       | 5.0        |         |                                    | Self                              | 5.0         |
| Doctors in training<br>Doctors             | N/A<br>5.0 |         |                                    | Doctors in training               | 0.0         |
| Nursing/AHP/Pharm/HCA/Mid                  | 5.0        |         | , 5, 5, 5, 5, 5, 5, 5<br>, 5, 5, 5 | Doctors  Nursing/AHP/Pharm/HCA/Mi | 5.0         |
| Admin/Manager                              | 5.0        | 5, 5    |                                    | d  Admin/Manager                  | 5.0         |
| -                                          |            |         |                                    |                                   |             |
| Diagnosis                                  |            | 5.0     | =Ave Colleague score               | Self                              | 5.0         |
| Self                                       | 5.0        |         |                                    |                                   | -           |
| Doctors in training<br>Doctors             | N/A<br>5.0 | 5, 5, 5 | , 5, 5, 5, 5, 5, 5                 | Doctors in training               | 0.0         |
|                                            |            |         |                                    | Doctors                           | 5.0         |
| Nursing/AHP/Pharm/HCA/Mid                  | 5.0        | 5, 5, 5 | , 5, 5                             | Nursing/AHP/Pharm/HCA/Mi<br>d     | 5.0         |
| Admin/Manager                              | 5.0        | 5, 5    |                                    | Admin/Manager                     | 5.0         |
| Clinical decision making                   |            | 5.0     | =Ave Colleague score               |                                   | 1           |
| Self                                       | 5.0        |         |                                    | Self                              | 5.0         |
| Doctors in training                        | N/A        |         |                                    |                                   | 1           |
| Doctors                                    | 5.0        | 5, 5, 5 | , 5, 5, 5, 5, 5, 5                 | Doctors in training               | 0.0         |
| Nursing/AHP/Pharm/HCA/Mid                  | 5.0        | 5, 5, 5 | , 5, 5                             | Doctors  Nursing/AHP/Pharm/HCA/Mi | 5.0         |
|                                            |            |         |                                    | d                                 | 5.0         |
| Admin/Manager                              | 5.0        | 5, 5    |                                    | Admin/Manager                     | 5.0         |
| Treatment (including practical procedures) |            | 4.9     | =Ave Colleague score               |                                   | 1           |
| Self                                       | 5.0        |         |                                    | Self                              | 5.0         |
| Doctors in training                        | N/A        |         |                                    | Donton in topinion                |             |
| Doctors                                    | 4.9        | 5, 5, 5 | , 5, 5, 5, 5, 5, 4                 | Doctors in training               | - 0.0       |
|                                            |            |         |                                    | Doctors                           | 4.9         |
| Nursing/AHP/Pharm/HCA/Mid                  | 5.0        | 5, 5, 5 | , 5, 5                             | Nursing/AHP/Pharm/HCA/Mi          | 5.0         |
| Admin/Manager                              | 5.0        | 5, 5    |                                    | Admin/Manager                     | 5.0         |
| Prescribing                                |            | 4.9     | =Ave Colleague score               |                                   | 7           |
| Self                                       | 4.0        |         | <del>-</del>                       | Self                              | 4.0         |
| Doctors in training                        | N/A        |         |                                    |                                   | -           |
| Doctors                                    | 5.0        | 5, 5, 5 | , 5, 5                             | Doctors in training               | 0.0         |
|                                            |            | _       |                                    | Doctors                           | 5.0         |
| Nursing/AHP/Pharm/HCA/Mid                  | 4.8        | 5, 5, 5 | , 4                                | Nursing/AHP/Pharm/HCA/Mi<br>d     | 4.8         |
| Admin/Manager                              | 5.0        | 5       |                                    | Admin/Manager                     | 5.0         |
|                                            |            |         |                                    |                                   |             |