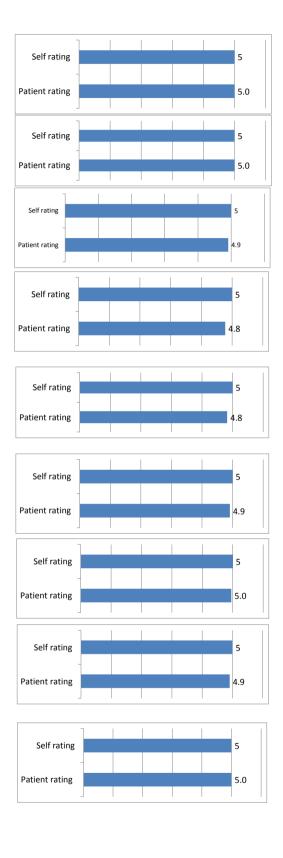

Patient and Colleague feedback Revalidation report

Doctor:

Dr Daniel Engelke

Report Date:

11/04/2019

LISTENING HELPING EXCELLING IMPROVING UNITING CARING BETTER FOR YOU

|                    | Clinical Knowledge | Diagnosis | Clinical decision making | Treatment (including practical procedures) | Prescribing | Medical record keeping | Recognising and working within limitations | Keeping knowledge and skills up to date | Reviewing and reflecting on own performance | Teaching (students, trainees, others) | Supervising colleagues | Commitment to care and wellbeing of patients | Communication with patients and relatives | Working effectively with colleagues | Effective time management |
|--------------------|--------------------|-----------|--------------------------|--------------------------------------------|-------------|------------------------|--------------------------------------------|-----------------------------------------|---------------------------------------------|---------------------------------------|------------------------|----------------------------------------------|-------------------------------------------|-------------------------------------|---------------------------|
| Self               | 5.0                | 5.0       | 5.0                      | 5.0                                        | 4.0         | 4.0                    | 5.0                                        | 5.0                                     | 5.0                                         | 5.0                                   | 5.0                    | 5.0                                          | 5.0                                       | 5.0                                 | 5.0                       |
| Doctor in training | N/A                | N/A       | N/A                      | N/A                                        | N/A         | N/A                    | N/A                                        | N/A                                     | N/A                                         | N/A                                   | N/A                    | N/A                                          | N/A                                       | N/A                                 | N/A                       |
| Doctor             | 5.0                | 5.0       | 5.0                      | 4.9                                        | 5.0         | 4.9                    | 4.9                                        | 5.0                                     | 4.9                                         | 4.8                                   | 4.9                    | 4.9                                          | 5.0                                       | 4.9                                 | 4.8                       |
| Other clinical     | 5.0                | 5.0       | 5.0                      | 5.0                                        | 4.8         | 5.0                    | 5.0                                        | 5.0                                     | 5.0                                         | 5.0                                   | 5.0                    | 5.0                                          | 5.0                                       | 5.0                                 | 5.0                       |
| Non-Clinial        | 5.0                | 5.0       | 5.0                      | 5.0                                        | 5.0         | 5.0                    | 5.0                                        | 5.0                                     | 5.0                                         | 5.0                                   | 5.0                    | 5.0                                          | 5.0                                       | 5.0                                 | 4.5                       |

## Self & Colleagues

| Clinical knowledge                         |            | 5.0     | =Ave Colleague score               |                                   | 7 1 1 1 1 1 |
|--------------------------------------------|------------|---------|------------------------------------|-----------------------------------|-------------|
| Self                                       | 5.0        |         |                                    | Self                              | 5.0         |
| Doctors in training<br>Doctors             | N/A<br>5.0 |         |                                    | Doctors in training               | 0.0         |
| Nursing/AHP/Pharm/HCA/Mid                  | 5.0        |         | , 5, 5, 5, 5, 5, 5, 5<br>, 5, 5, 5 | Doctors  Nursing/AHP/Pharm/HCA/Mi | 5.0         |
| Admin/Manager                              | 5.0        | 5, 5    |                                    | d  Admin/Manager                  | 5.0         |
| -                                          |            |         |                                    |                                   |             |
| Diagnosis                                  |            | 5.0     | =Ave Colleague score               | Self                              | 5.0         |
| Self                                       | 5.0        |         |                                    |                                   | -           |
| Doctors in training<br>Doctors             | N/A<br>5.0 | 5, 5, 5 | , 5, 5, 5, 5, 5, 5                 | Doctors in training               | 0.0         |
|                                            |            |         |                                    | Doctors                           | 5.0         |
| Nursing/AHP/Pharm/HCA/Mid                  | 5.0        | 5, 5, 5 | , 5, 5                             | Nursing/AHP/Pharm/HCA/Mi<br>d     | 5.0         |
| Admin/Manager                              | 5.0        | 5, 5    |                                    | Admin/Manager                     | 5.0         |
| Clinical decision making                   |            | 5.0     | =Ave Colleague score               |                                   | 1           |
| Self                                       | 5.0        |         |                                    | Self                              | 5.0         |
| Doctors in training                        | N/A        |         |                                    |                                   | 1           |
| Doctors                                    | 5.0        | 5, 5, 5 | , 5, 5, 5, 5, 5, 5                 | Doctors in training               | 0.0         |
| Nursing/AHP/Pharm/HCA/Mid                  | 5.0        | 5, 5, 5 | , 5, 5                             | Doctors  Nursing/AHP/Pharm/HCA/Mi | 5.0         |
|                                            |            |         |                                    | d                                 | 5.0         |
| Admin/Manager                              | 5.0        | 5, 5    |                                    | Admin/Manager                     | 5.0         |
| Treatment (including practical procedures) |            | 4.9     | =Ave Colleague score               |                                   | 1           |
| Self                                       | 5.0        |         |                                    | Self                              | 5.0         |
| Doctors in training                        | N/A        |         |                                    | Donton in topinion                |             |
| Doctors                                    | 4.9        | 5, 5, 5 | , 5, 5, 5, 5, 5, 4                 | Doctors in training               | - 0.0       |
|                                            |            |         |                                    | Doctors                           | 4.9         |
| Nursing/AHP/Pharm/HCA/Mid                  | 5.0        | 5, 5, 5 | , 5, 5                             | Nursing/AHP/Pharm/HCA/Mi          | 5.0         |
| Admin/Manager                              | 5.0        | 5, 5    |                                    | Admin/Manager                     | 5.0         |
| Prescribing                                |            | 4.9     | =Ave Colleague score               |                                   | 7           |
| Self                                       | 4.0        |         | <del>-</del>                       | Self                              | 4.0         |
| Doctors in training                        | N/A        |         |                                    |                                   | -           |
| Doctors                                    | 5.0        | 5, 5, 5 | , 5, 5                             | Doctors in training               | 0.0         |
|                                            |            | _       |                                    | Doctors                           | 5.0         |
| Nursing/AHP/Pharm/HCA/Mid                  | 4.8        | 5, 5, 5 | , 4                                | Nursing/AHP/Pharm/HCA/Mi<br>d     | 4.8         |
| Admin/Manager                              | 5.0        | 5       |                                    | Admin/Manager                     | 5.0         |
|                                            |            |         |                                    |                                   |             |