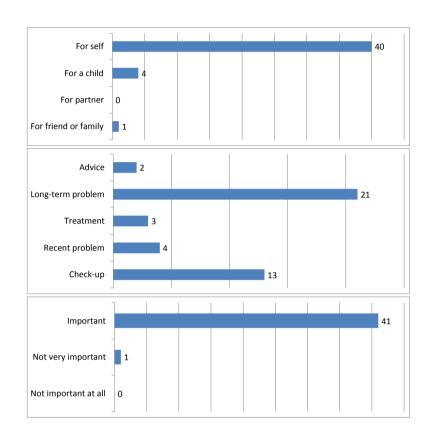

# Patient figures

Patients completing forms for:

| For self                       | 40 |
|--------------------------------|----|
| For a child                    | 4  |
| For partner                    | 0  |
| For friend or family           | 1  |
|                                |    |
|                                |    |
|                                |    |
| Patients visiting reason:      |    |
|                                |    |
| Advice                         | 2  |
| Long-term problem              | 21 |
| Treatment                      | 3  |
| Recent problem                 | 4  |
| Check-up                       | 13 |
|                                |    |
| Importance to patient of visit |    |
|                                |    |
| Important                      | 41 |
| Not very important             | 1  |
| Not important at all           | 0  |
|                                |    |